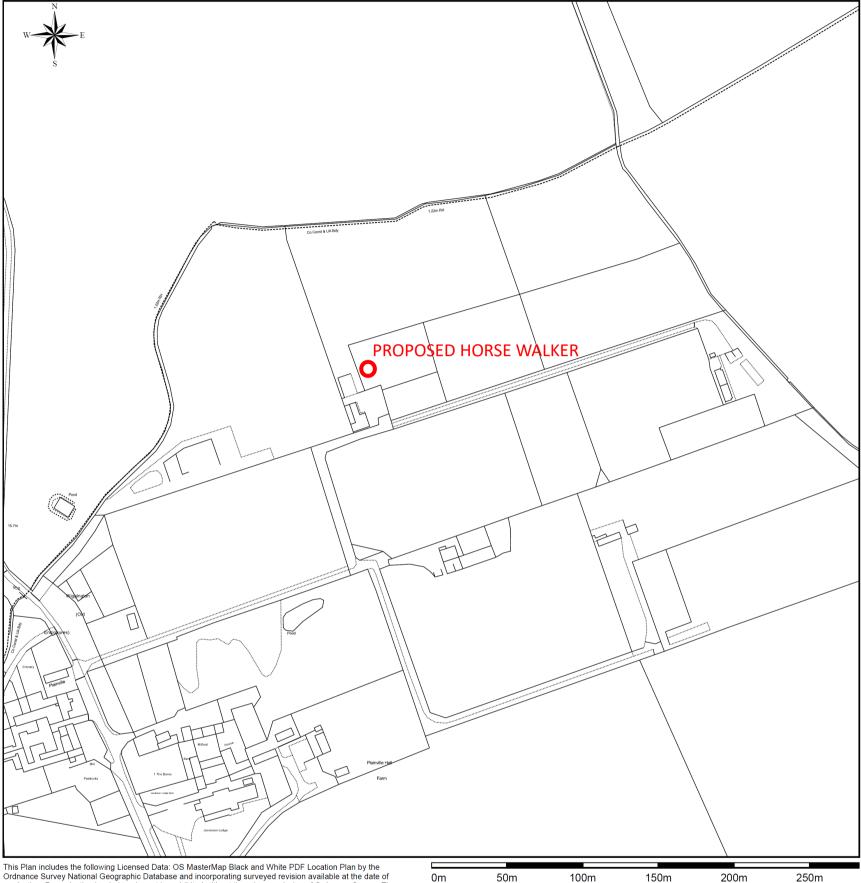

## Welton Stables, Plainville Lane, Wigginton

## **PROPOSED SITE PLAN**

This Plan includes the following Licensed Data: OS MasterMap Black and White PDF Location Plan by the Ordnance Survey National Geographic Database and incorporating surveyed revision available at the date of production. Reproduction in whole or in part is prohibited without the prior permission of Ordnance Survey. The representation of a road, track or path is no evidence of a right of way. The representation of features, as lines is no evidence of a property boundary. © Crown copyright and database rights, 2018. Ordnance Survey 0100031673